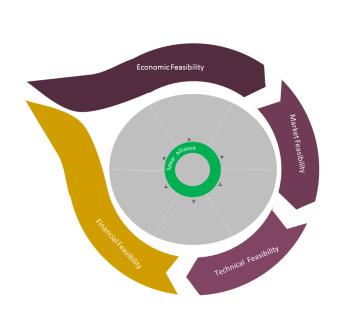

- Bankable Report
- Private Banks
- Regional Potential Investors
- Investment Banks

- ection - -
- Legally Permissible
  - Physically possible
  - Financially feasible
  - Maximally Productive
  - Market Study
  - Technical Study
  - Financial Study