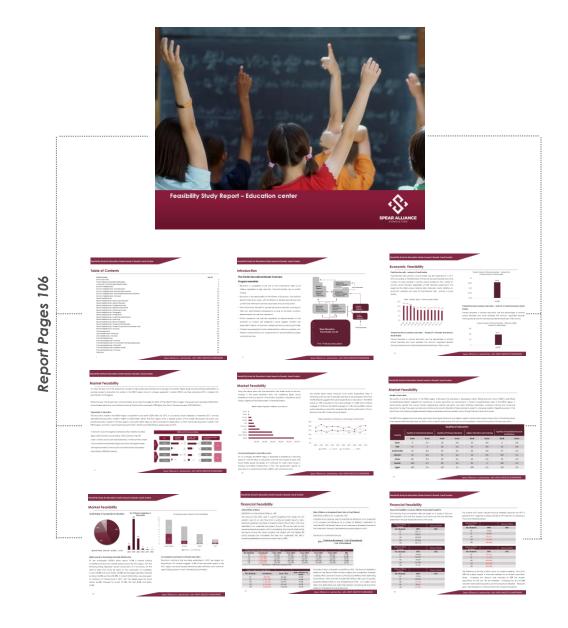

#### **Case Study: Education Center Kindergarten**

Feasibility Study

Feasibility Study for education center in Saudi Arabia

- Bankable Report
- To Raise Funds Based On Report
- Equity Financing
- Fund Target Size SR. 10
  Million

- Private Banks
- Regional Potential Investors
- Investment Banks

Report Section

- Market Study
- Technical Study
- Financial Study
- In-house Survey
- Investment Deck