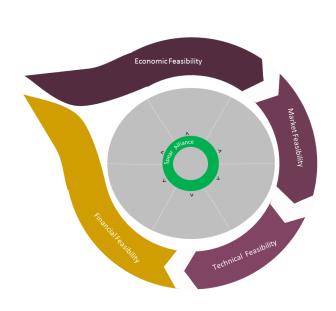

- Private Banks Bankable Report - Regional Potential Investors
  - Investment Banks

- Economic Study
  - Market Study
  - Financial Study
  - Management Study
  - Investment Memo Deck